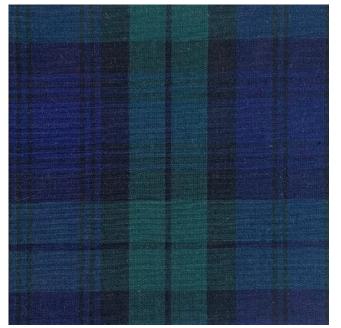

## **Poly Cotton Tartan**

## **Available Colours:**

35

Campbell Clan Campbell Modern 60

Dress Modern 63

Product code: **Selected Colour:** Width: Price:

KBT11730-F126-U176 Thompson 1 145cm £8.99/mtr

## **Description:**

Polyester Cotton Tartan Fabric

65% Polyester 35% Cotton woven colours in a vertical, horizontal and criss-cross fashion to create the tartan check effect, the yarn is dyed before woven yielding a high quality tartan check, ideal for kilts, plaids and blankets.