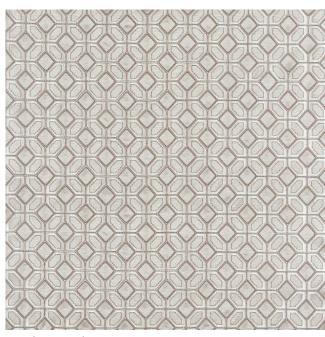

## **Structure - Velocity Collection**

Product code: KBT11345 **Selected Colour:** Width: 141cm Price: £42.99/mtr

## **Description:**

Structure - Velocity Collection

Rich in tactile and tonal qualities, Velocity comprises a suite of intriguing semi-plains enhanced by print and metallic detailing. Inspired by dramatic natural elements, the sumptuous textured velvets and embellished jacquards make a powerful statement.