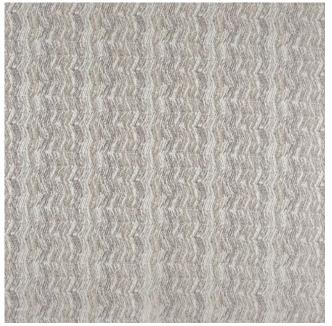

## Product code: **Selected Colour:** Width: Price:

KBT11342 Alabaster 1

## **Description:**

Motion - Velocity Collection

Rich in tactile and tonal qualities, Velocity comprises a suite of intriguing semi-plains enhanced by print and metallic detailing. Inspired by dramatic natural elements, the sumptuous textured velvets and embellished jacquards make a powerful statement.