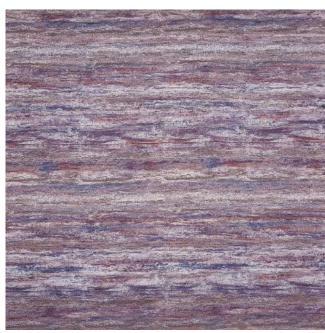

## **Magnitude - Velocity Collection**

Product code: KBT11329

Selected Colour: Berry
Width: 147cm
Price: £30.99/mtr

## **Description:**

Magnitude - Velocity Collection

Rich in tactile and tonal qualities, Velocity comprises a suite of intriguing semi-plains enhanced by print and metallic detailing. Inspired by dramatic natural elements, the sumptuous textured velvets and embellished jacquards make a powerful statement.