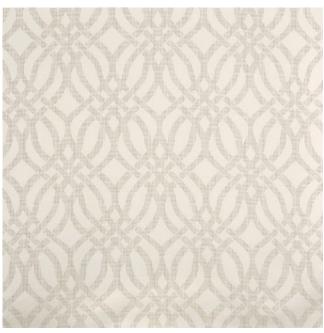

## **Massai - Tribe Collection**

Product code: KBT11236
Selected Colour: Dusk
Width: 138cm
Price: £26.00/mtr

## **Description:**

Massai - Tribe Collection

Create a lasting impression with our statement collection for this season. A conversation starter, this Serengeti-inspired portfolio includes intriguing jacquards, embroidered sheers and artful designs featuring everything from Damara zebras to towering giraffes. Meeting the current mood for animal prints and patterns, the range encompasses sandy, dusty hues and captures the essence of adventure to be found across sun-drenched African vistas.

Dry clean preferred. Iron on a low heat, no do not bleach or tumble dry.. Suitable for Curtains, Upholstery and home furnishings.

Width: 138cm

Useable width: 136cm Vertical repeat: 49cm Horizontal repeat: 34cm