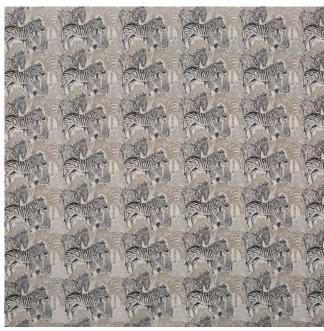

## **Damara - Tribe Collection**

Product code: KBT11229
Selected Colour: Dusk
Width: 144cm
Price: £32.00/mtr

## Description:

Damara - Tribe Collection

Create a lasting impression with our statement collection for this season. A conversation starter, this Serengeti-inspired portfolio includes intriguing jacquards, embroidered sheers and artful designs featuring everything from Damara zebras to towering giraffes. Meeting the current mood for animal prints and patterns, the range encompasses sandy, dusty hues and captures the essence of adventure to be found across sun-drenched African vistas.