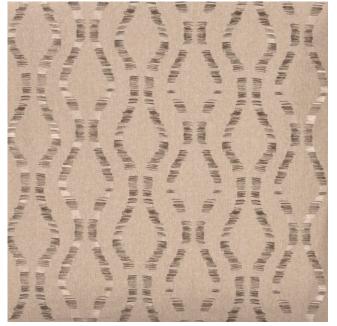

## Adaeze - Tribe Collection

Product code: **Selected Colour:** Width: Price:

KBT11223 Sandstorm 138cm £44.00/mtr

## **Description:**

Adaeze - Tribe Collection

Create a lasting impression with our statement collection for this season. A conversation starter, this Serengeti-inspired portfolio includes intriguing jacquards, embroidered sheers and artful designs featuring everything from Damara zebras to towering giraffes. Meeting the current mood for animal prints and patterns, the range encompasses sandy, dusty hues and captures the essence of adventure to be found across sun-drenched African vistas.

Dry clean only. Suitable for Curtains, Upholstery and home furnishings.

Width: 138cm Useable width: 134cm Vertical repeat: 39.3cm Horizontal repeat: 43.5cm Composition: 46% Polyester 42% Cotton 12% Viscose