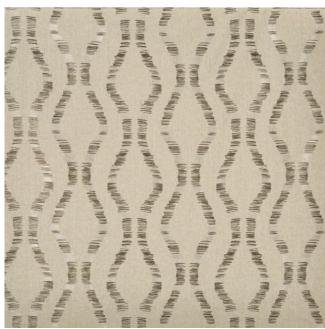

## **Adaeze - Tribe Collection**

Product code: KBT11223
Selected Colour: Dusk
Width: 138cm
Price: £44.00/mtr

## **Description:**

Adaeze - Tribe Collection

Create a lasting impression with our statement collection for this season. A conversation starter, this Serengeti-inspired portfolio includes intriguing jacquards, embroidered sheers and artful designs featuring everything from Damara zebras to towering giraffes. Meeting the current mood for animal prints and patterns, the range encompasses sandy, dusty hues and captures the essence of adventure to be found across sun-drenched African vistas.

Dry clean only. Suitable for Curtains, Upholstery and home furnishings.

Width: 138cm

Useable width: 134cm Vertical repeat: 39.3cm Horizontal repeat: 43.5cm

Composition: 46% Polyester 42% Cotton 12% Viscose