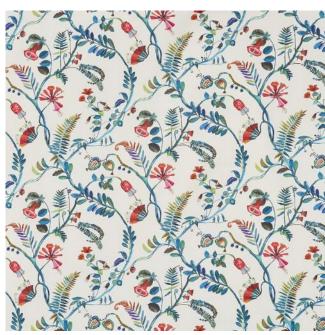

## **Tropicana - South Pacific Collection**

Product code: KBT11174 (U-60)

Selected Colour: Coral reef

Width: 142cm

Price: £14.99/mtr

## **Description:**

Tropicana - South Pacific Collection

Dramatic in both scale and colour, South Pacific digital prints make a strong statement from every perspective. Described by the creators as a 'work of art translated into fabric', this painterly story draws upon exotic tropical themes interpreted in jewel-bright shades.