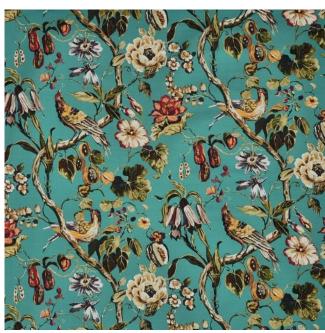

## **Polynesia - South Pacific Collection**

Product code: KBT11172-U101

Selected Colour:PacificWidth:142cmPrice:£17.99/mtr

## **Description:**

Polynesia - South Pacific Collection

Dramatic in both scale and colour, South Pacific digital prints make a strong statement from every perspective. Described by the creators as a 'work of art translated into fabric', this painterly story draws upon exotic tropical themes interpreted in jewel-bright shades.

Iron on a low heat, Hand wash, do not bleach. Suitable for Curtains, Upholstery and home furnishings.

Width 142.0 cm Usable Width 137.0 cm Vertical Pattern Repeat: 96.0 cm Horizontal Pattern Rpt: 137.0 cm Composition 100% Cotton