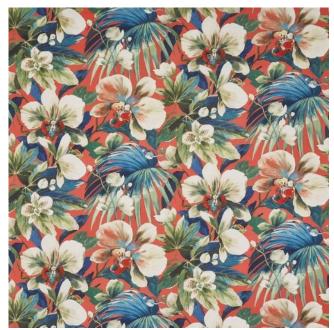

## **Moorea - South Pacific Collection**

Product code: **Selected Colour:** Width: Price:

KBT11161 **Coral reaf** 142cm £17.99/mtr

## **Description:**

Moorea - South Pacific Collection

Dramatic in both scale and colour, South Pacific digital prints make a strong statement from every perspective. Described by the creators as a 'work of art translated into fabric', this painterly story draws upon exotic tropical themes interpreted in jewel-bright shades.

Iron on a low heat, Hand wash, do not bleach. Suitable for Curtains, Upholstery and home furnishings.

Width: 142.0 cm Usable Width: 137.0 cm Vertical Pattern Repeat: 61.5 cm Horizontal Pattern Rpt: 137.0 cm Composition 100% Cotton