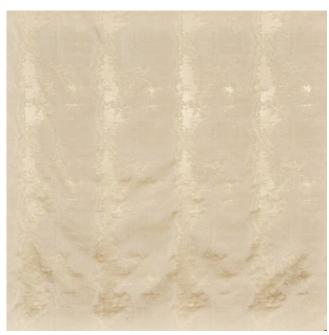

## **Lustre - Signature Collection**

Product code: KBT11152

Selected Colour: Ivory

Width: 300cm

Price: £64.00/mtr

## **Description:**

Lustre - Signature Collection

Dramatic and distinctive, Signature is a series of shimmering 3-metre sheers where metallic motifs, marbling and cross-stripes meet dimpled zig-zags and lustrous crackle-glazed effects. Whilst the colourways are subtle, the designs are anything but! Iron on a low heat and wash at 30 degrees. Suitable for Curtains, Upholstery and home furnishings.

Width: 300.0 cm

Usable Width: 300.0 cm

Vertical Pattern Repeat: 38.5 cm Horizontal Pattern Rpt: 33.7 cm Composition 100% Polyester