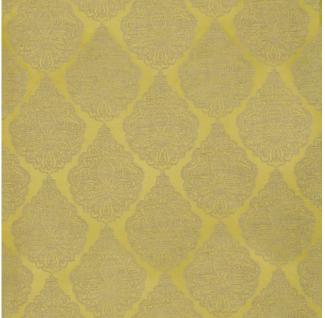

## **Botticelli - Rococo Collection**

KBT11104 **Acacia** 143cm £21.00/mtr

## **Description:**

Botticelli - Rococo Collection

Rococo reflects an Italianate renaissance through its ornate scrolls, courtly stripes and embroidered coordinates. Heritage palettes develop the picture of elegance, which is completed by classic damasks and a pearlescent over-printed jacquard.