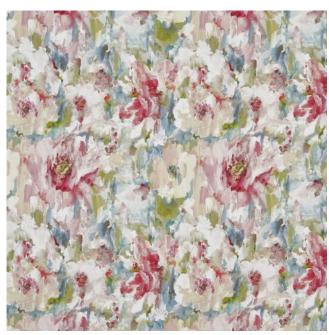

## **Camile - Riviera Collection**

Product code: KBT11098 **Selected Colour:** Pastel Width: 143cm Price: £17.99/mtr

## **Description:**

Camile - Riviera Collection

Riviera brings art home through impressionistic brushstrokes and delicate pastels. The hand-painted allure is captured across three beautiful cotton prints, with the picture enhanced by two ethereal 3m sheers one printed over a textured ground, the other over a chic devoré dot.