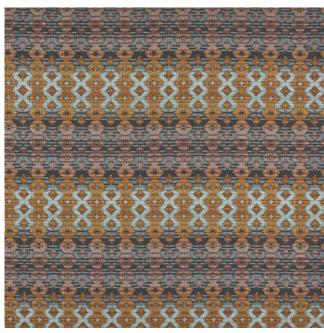

## **Zebedee - Pizzazz Collection**

Product code: KBT11061
Selected Colour: Calypso
Width: 144cm
Price: £41.99/mtr

## **Description:**

Zebedee - Pizzazz Collection

In the vibrant Pizzazz story, upholstery-weight checks, stripes, ombré weaves and herringbone twills are brought alive through a fresh, new colour bank. Unexpected tonal combinations impart a contemporary spirit, with a tactile warmth assured by the wool-soft yarns.

Iron in one direction only. Wash on 30 degree heat. Suitable for Curtains, Upholstery and home furnishings.

Width 144.0 cm Usable Width 141.0 cm

Vertical Pattern Repeat: 47.5 cm Horizontal Pattern Rpt: 12.0 cm