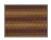

## **Zebedee - Pizzazz Collection**

Product code: KBT11061
Selected Colour: Calypso
Width: 144cm
Price: £41.99/mtr

## **Description:**

Zebedee - Pizzazz Collection

In the vibrant Pizzazz story, upholstery-weight checks, stripes, ombré weaves and herringbone twills are brought alive through a fresh, new colour bank. Unexpected tonal combinations impart a contemporary spirit, with a tactile warmth assured by the wool-soft yarns.

Iron in one direction only. Wash on 30 degree heat. Suitable for Curtains, Upholstery and home furnishings.

Width 144.0 cm Usable Width 141.0 cm

Vertical Pattern Repeat: 47.5 cm Horizontal Pattern Rpt: 12.0 cm