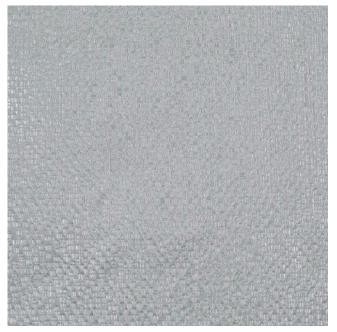

## Available Colours:

Graphite

Glacier

Pewter

Product code: Selected Colour: Width: Price:

KBT11031 **Glacier** 144cm £21.00/mtr

## **Description:**

Sonnet - Phoenix Collection

The Phoenix collection presents a luminous cast of marbled textures and metallics, including glistening embroidery and burnished foil print fabrics. Completing the picture, Titus chenille hides a shimmering underlay for statement upholstery.