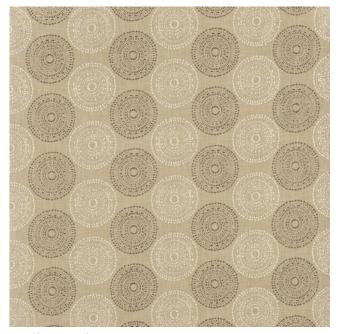

## **Hemisphere - Luna Collection**

## **Description:**

Hemisphere - Luna Collection

Here's a selection of jacquards for upholstery, curtains, blinds and decorative accessories which brings a sense of tranquillity and calm into the home. Luna comprises five lustrous geometrics, all presented in a set of sugared-almond shades.