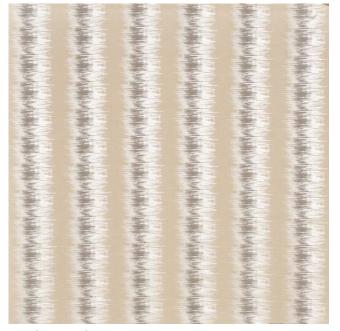

## **Description:**

Equinox - Luna Collection

Here's a selection of jacquards for upholstery, curtains, blinds and decorative accessories which brings a sense of tranquillity and calm into the home. Luna comprises five lustrous geometrics, all presented in a set of sugared-almond shades.

Iron on a low heat and do not bleach. Suitable for Curtains, Upholstery and home furnishings.

Width: 143.0 cm Usable Width 140.0 cm Vertical Pattern Repeat: 12.0 cm Horizontal Pattern Rpt: 23.5 cm Composition: 60% Polyester / 40% Cotton