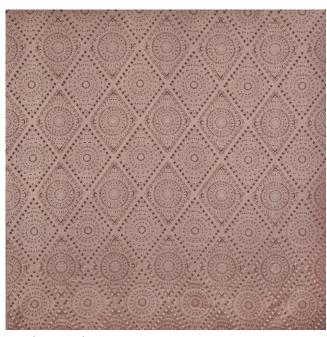

## **Celestial - Luna Collection**

Product code: KBT10792-F8 **Selected Colour: Dubarry**Width: 145cm
Price: £22.99/mtr

## **Description:**

Celestial - Luna Collection

Here's a selection of jacquards for upholstery, curtains, blinds and decorative accessories which brings a sense of tranquillity and calm into the home. Luna comprises five lustrous geometrics, all presented in a set of sugared-almond shades.

Iron on a low heat and do not bleach. Suitable for Curtains, Upholstery and home furnishings.

Width: 145.0 cm

Usable Width 142.0 cm

Vertical Pattern Repeat: 31.5 cm Horizontal Pattern Rpt: 23.5 cm

Composition: 70% Polyester / 30% Cotton