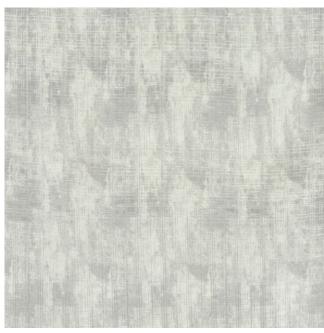

## **Blueprint - Icon Collection**

Product code: KBT10742-F8

Selected Colour: Chrome

Width: 147cm

Price: £50.00/mtr

## **Description:**

Blueprint - Icon Collection

Plain but far from ordinary, Helsinki is a versatile weave with a beautiful drape for curtains, accessories and upholstery. The colour spectrum ranges from neutrals and pastels to bold statement hues, ensuring Helsinki sits as well within a simple tonal scheme as it does when supporting a pattern-rich ambience.

Dry clean preferred. Iron on a low heat, no do not bleach or tumble dry. Suitable for Curtains, Upholstery and home furnishings.

Width: 147.0 cm

Useable width: 143.0 cm

Vertical Pattern Repeat : 8.3 cm Horizontal Pattern Rpt : 9.0 cm