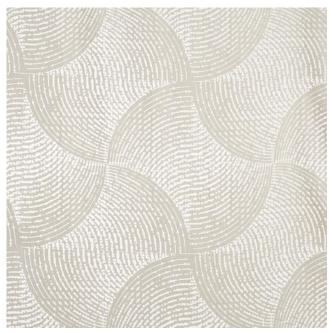

## **Arch - Icon Collection**

Product code: KBT10735-F8

Selected Colour: Pewter

302cm

£46.99/mtr

## **Description:**

Arch - Icon Collection

Plain but far from ordinary, Helsinki is a versatile weave with a beautiful drape for curtains, accessories and upholstery. The colour spectrum ranges from neutrals and pastels to bold statement hues, ensuring Helsinki sits as well within a simple tonal scheme as it does when supporting a pattern-rich ambience.