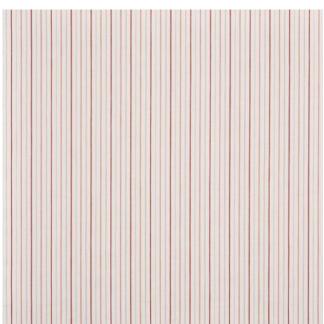

## **Woodmere - Hamptons Collection**

Product code: KBT10712-F8

Selected Colour:CoralWidth:138cmPrice:£28.99/mtr

## **Available Colours:**

Coral

Mimosa

## **Description:**

Woodmere - Hamptons Collection

Hamptons is a classic mix of checks and stripes refreshed through a balance of contemporary and nautical colours. Smart, yet easy on the eye, the collection includes an array of weights for enhanced versatility and is proving ideal for the transition between living areas, family rooms and work spaces. Iron on a low heat and wash at 30 degrees. Suitable for Curtains.