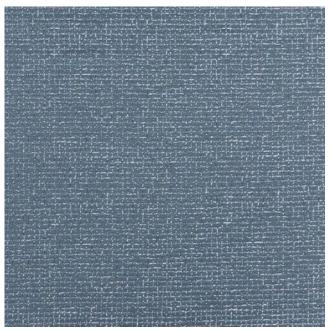

## **Edge - Fusion Collection**

Product code: KBT10600-F8

Selected Colour: Denim

Width: 143cm

Price: £23.00/mtr

**Description:** 

Edge - Fusion Collection

## **Available Colours:**

This inspiring collection of small-scale jacquards perfectly blends texture with a warm neutral colour bank to create an effortlessly timeless effect. Discreetly of-the-moment, it offers something for everyone with embossed and raised jacquards, tone-on-tone mosaic tiles and mini geo-designs that can work together for a modern layered look – or separately for a subtle but stylish interiors update.