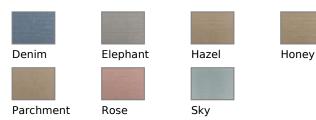

## **Available Colours:**

This inspiring collection of small-scale jacquards perfectly blends texture with a warm neutral colour bank to create an effortlessly timeless effect. Discreetly of-the-moment, it offers something for everyone with embossed and raised jacquards, tone-on-tone mosaic tiles and mini geo-designs that can work together for a modern layered look – or separately for a subtle but stylish interiors update.