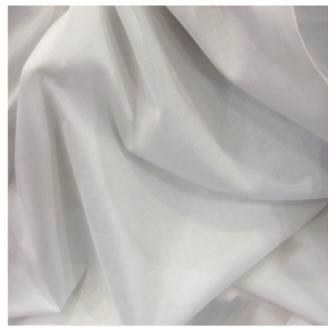

## 100% Cotton Fabric - 60 square

## **Description:**

Cotton Fabric, 100% Cotton woven material 115gm per m<sup>2</sup>, 60x60x20 equal construction, technical term 6060, woven on a suzler loom, reactive dyed, soft durable, cool, breathable, will absorb body moistures biodegradable, low carbon foot print, many practical uses, dress fabric, dress making, pattern making, curtain fabrics, upholstery, dyeing, drapery, loose covers.