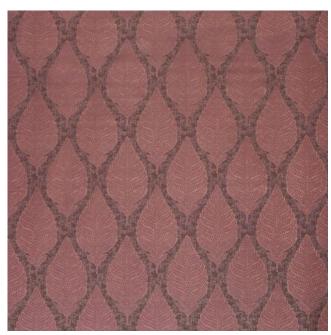

## **Treasure - Enigma Collection**

Product code: KBT10483-F8

Selected Colour: Amethyst
Width: 144cm
Price: £24.00/mtr

## **Description:**

Treasure - Enigma Collection

Offering classic opulence with a modern twist, Enigma successfully combines understated luxury and ornate design with a subtly on-trend palette of moody new pastels. The result is a sumptuously glamorous collection of tone-on-tone jacquards, textured chenilles and misty florals that combine to be both versatile and elegant.

Width: 144cm

Useable Width: 140cm Vertical Repeat: 38.3cm Horizontal Repeat: 23.5cm

Composition: 74% Polyester 17% Viscose 9% Cotton

Dry Clean preferred, iron on a low heat, do not tumble dry, do not bleach. If used a curtain upholstery it must be fire resistant back coated to the British Standards BS5852 Part 1: 1979 or BS5867 Part 2 for drapery.