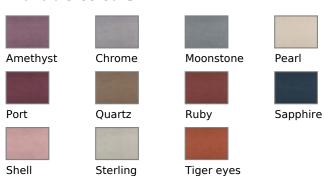

KBT Ltd Carlton Business Centre 132 Saltley Road, Saltley Birmingham B7 4TH



Tel: 0121 359 2349 Fax: 0121 359 7784

## **Secret - Enigma Collection**



Product code: KBT10472-F8
Selected Colour: Amethyst

Width: 141

Price: £21.00/mtr

## **Available Colours:**



## **Description:**

Secret - Enigma Collection

Offering classic opulence with a modern twist, Enigma successfully combines understated luxury and ornate design with a subtly on-trend palette of moody new pastels. The result is a sumptuously glamorous collection of tone-on-tone jacquards, textured chenilles and misty florals that combine to be both versatile and elegant.

Width: 141cm

Useable Width: 138cm Vertical Repeat: Plain/Uni Horizontal Repeat: Plain/Uni

Composition: 59% Polyester 41%Cotton

Dry Clean preferred, iron on a low heat, do not tumble dry, do not bleach.

If used a curtain upholstery it must be fire resistant back coated to the British Standards BS5852 Part 1: 1979 or BS5867 Part 2 for drapery.