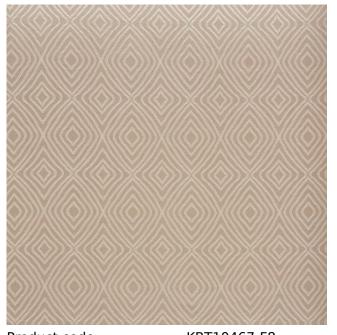

## **Available Colours:**

Sterling

g

Product code: Selected Colour: Width: Price: KBT10467-F8 **Pearl** 142 £22.00/mtr

## **Description:**

Riddle - Enigma Collection

Offering classic opulence with a modern twist, Enigma successfully combines understated luxury and ornate design with a subtly on-trend palette of moody new pastels. The result is a sumptuously glamorous collection of tone-on-tone jacquards, textured chenilles and misty florals that combine to be both versatile and elegant.

Width: 142cm Useable Width: 138cm Vertical Repeat: 29.3cm Horizontal Repeat: 23.3cm Composition: 58% Cotton 44% Polyester

Dry Clean preferred, iron on a low heat, do not tumble dry, do not bleach. If used a curtain upholstery it must be fire resistant back coated to the British Standards BS5852 Part 1: 1979 or BS5867 Part 2 for drapery.