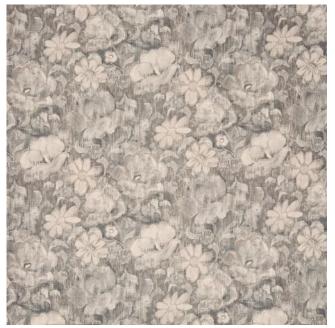

## Labyrinth - Enigma Collection

Product code: Selected Colour: Width: Price: KBT10462-F8 Chrome 143 £33.00/mtr

## **Description:**

Labyrinth - Enigma Collection

Offering classic opulence with a modern twist, Enigma successfully combines understated luxury and ornate design with a subtly on-trend palette of moody new pastels. The result is a sumptuously glamorous collection of tone-on-tone jacquards, textured chenilles and misty florals that combine to be both versatile and elegant.

Width: 143cm Useable Width: 140cm Vertical Repeat: 73cm 9 (Half drop) Horizontal Repeat: 93.2cm Composition: 65% Polyester 18% cotton 9% Linen 8% Viscose

Dry Clean preferred, iron on a low heat, do not tumble dry, do not bleach. If used a curtain upholstery it must be fire resistant back coated to the British Standards BS5852 Part 1: 1979 or BS5867 Part 2 for drapery.