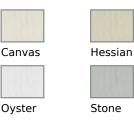

## **Available Colours:**

Mushroom

Product code: **Selected Colour:** Width: Price:

KBT10456-F8 Canvas 296cm £31.99/mtr