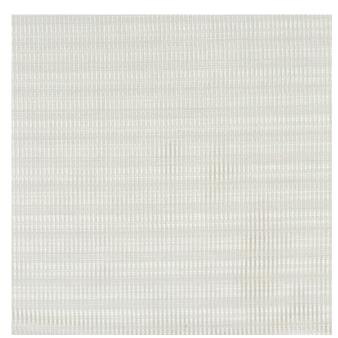

**Selected Colour:** Cloud Width: 296cm Price: £31.99/mtr

## **Description:**

Taurus - Constellation Collection

Extending the acclaimed PT Extra portfolio, Constellation is an array of double-width sheers in translucent whites and pale neutrals. 26 designs range from gauzy plains and ethereal fine stripes to broad woven bands and shimmering ribboned mousseline.