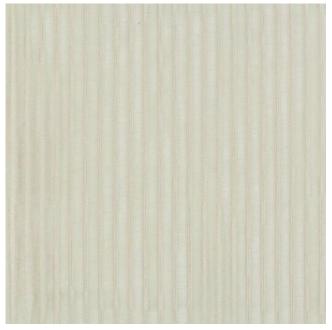

## Available Colours:

Oyster

Product code: Selected Colour: Width: Price: KBT10393-F8 **Biscotti** 296cm £31.99/mtr

## **Description:**

Lynx - Constellation Collection

Extending the acclaimed PT Extra portfolio, Constellation is an array of double-width sheers in translucent whites and pale neutrals. 26 designs range from gauzy plains and ethereal fine stripes to broad woven bands and shimmering ribboned mousseline. Iron on a low heat and wash at 30 degrees. Suitable for Curtains.