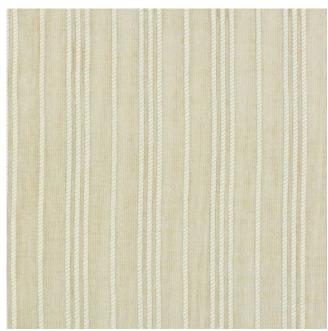

## **Hale - Constellation Collection**

Product code: KBT10375-F8

Selected Colour: Biscotti

Width: 296cm

Price: £31.99/mtr

## **Description:**

Hale - Constellation Collection

Extending the acclaimed PT Extra portfolio, Constellation is an array of double-width sheers in translucent whites and pale neutrals. 26 designs range from gauzy plains and ethereal fine stripes to broad woven bands and shimmering ribboned mousseline.