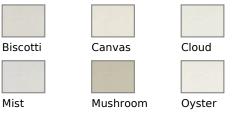

## **Available Colours:**

Product code: **Selected Colour:** Width: Price:

KBT10344-F8 Cloud 296cm £31.99/mtr