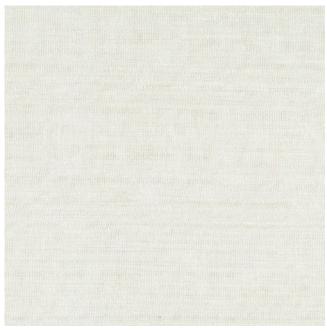

## **Description:**

Alcor - Constellation Collection

Extending the acclaimed PT Extra portfolio, Constellation is an array of double-width sheers in translucent whites and pale neutrals. 26 designs range from gauzy plains and ethereal fine stripes to broad woven bands and shimmering ribboned mousseline. Iron on a low heat and wash at 30 degrees. Suitable for Curtains.