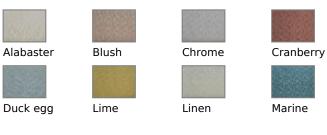

## Available Colours:

Product code: Selected Colour: Width: Price: KBT10336-F8 **Alabaster** 148cm £22.99/mtr