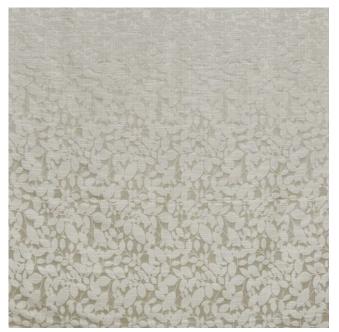

## Jude - Cascade Collection

## **Description:**

Jude - Cascade Collection

rn

rn

In a suite of glossy, on-trend palettes, the Cascade series of drapery striés is smart and stylish in equal measure. Leafy silhouettes, tumbling ferns and a pair of textured semi-plains are complemented by an embroidered lattice which brings a pop of colour into an otherwise sophisticated and refined display. Iron on a low heat and wash at 30 degrees. Suitable for Curtains, Upholstery and home furnishings.