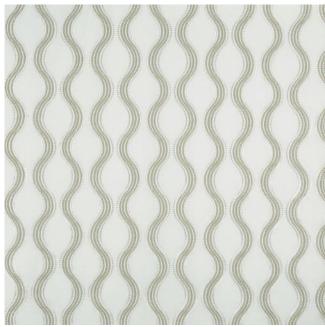

## **Winsor - Canterbury Collection**

Product code: **Selected Colour: Canvas** Width: 145

## **Description:**

Windsor - Canterbury Collection

Weaves, jacquards and embroideries combine effortlessly in the Canterbury collection. The natural linen look and relaxed, hand-crafted feel are enhanced by a touch of Scandi styling, with the ten timeless designs embracing easy geometrics, trails, dots and plains.

Width: 145cm

Useable Width: 137cm Vertical Repeat: 24cm Horizontal Repeat: 22.5cm

Composition: 54% Cotton 46% Polyester

Dry Clean Only.