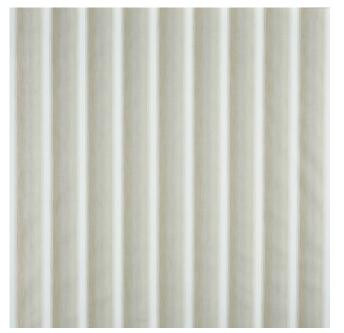

## **Harpenden - Canterbury Collection**

**Available Colours:** 

Canvas

Stone

Product code: Selected Colour: Width: Price: KBT10313-F8 **Canvas** 147cm £33.99/mtr

Width: 147cm Useable Width: 142cm Vertical Repeat: Stripe Horizontal Repeat: 14.3cm Composition: 56% Polyester 44% Cotton

Dry Clean preferred, iron on a low heat, do not tumble dry, do not bleach. If used a curtain upholstery it must be fire resistant back coated to the British Standards BS5852 Part 1: 1979 or BS5867 Part 2 for drapery.