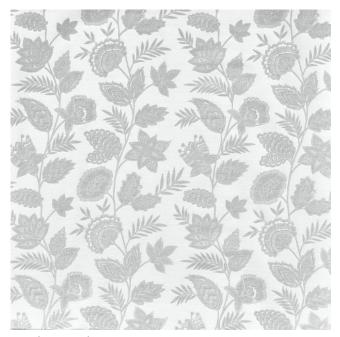

## **Rhapsody - Bohemian Collection**

## **Description:**

Rhapsody - Bohemian Collection

Carefree and eclectic, the Bohemian jacquard collection draws its inspiration from whimsical motifs, offset by an Art Deco geometric and a classic Jacobean trail. The muted tones sit easily in any setting, with a focus on lustrous, blushing hues.