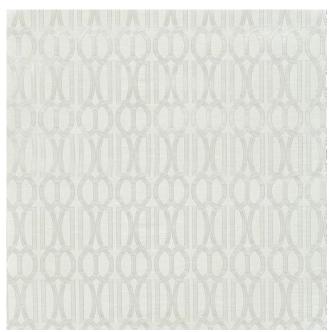

## **Available Colours:**

Cloud

Sandshell

Chalk

Teal

Product code: KBT10253-F8

**Selected Colour:** Chalk Width: 143

Price: £22.99/mtr

## **Description:**

**Destiny - Bohemian Collection** 

Carefree and eclectic, the Bohemian jacquard collection draws its inspiration from whimsical motifs, offset by an Art Deco geometric and a classic Jacobean trail. The muted tones sit easily in any setting, with a focus on lustrous, blushing hues.