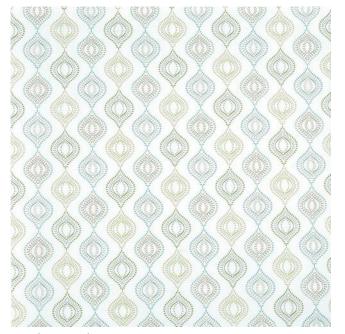

## **Ruby - Bloom Collection**

## **Description:**

Ruby - Bloom Collection

A botanical collection of fresh, country-style designs. Interpreted through pastels picked straight from a cottage garden, three floral prints have a hand-sketched delicacy which sits perfectly alongside two serene jacquards and a pair of daintily embroidered trails.

Iron on a low heat and wash at 30 degrees. Suitable for Curtains, Upholstery and home furnishings.

Width: 141cm Useable width: 131cm Vertical repeat: 31.5cm Horizontal repeat: 43.5cm Composition: 48% Cotton 52% Polyester