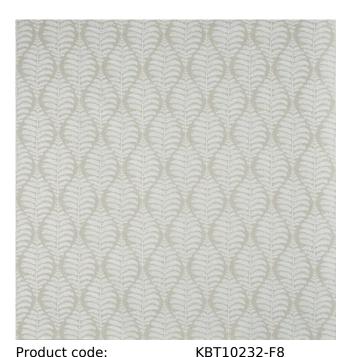

## **Lottie - Bloom Collection**

Selected Colour: Linen
Width: 142cm
Price: £26.99/mtr

## riice.

**Description:** 

Lottie - Bloom Collection

A botanical collection of fresh, country-style designs. Interpreted through pastels picked straight from a cottage garden, three floral prints have a hand-sketched delicacy which sits perfectly alongside two serene jacquards and a pair of daintily embroidered trails.

Iron on a low heat and wash at 30 degrees. Suitable for Curtains, Upholstery and home furnishings.

Width: 142cm