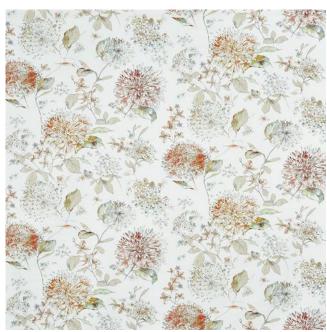

## **Lila - Bloom Collection**

Product code: KBT10227-F8

Selected Colour: Harvest

Width: 143

Price: £17.99/mtr

## **Description:**

Lila - Bloom Collection

A botanical collection of fresh, country-style designs. Interpreted through pastels picked straight from a cottage garden, three floral prints have a hand-sketched delicacy which sits perfectly alongside two serene jacquards and a pair of daintily embroidered trails.