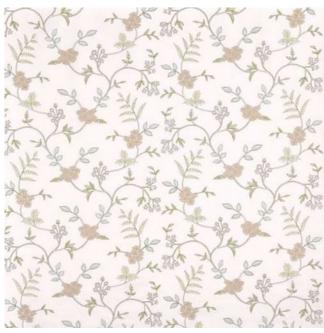

## **Bella - Bloom Collection**

Product code: KBT10221-F8 **Blossom** 141cm £42.99/mtr

## **Description:**

Bella - Bloom Collection

A botanical collection of fresh, country-style designs. Interpreted through pastels picked straight from a cottage garden, three floral prints have a hand-sketched delicacy which sits perfectly alongside two serene jacquards and a pair of daintily embroidered trails.

Dry heat only. Suitable for Curtains, Upholstery and home furnishings.

Width: 141cm

Useable width: 137cm Vertical repeat: 46.5cm Horizontal repeat: 65.5cm

Composition: 52% Polyester 48% Cotton