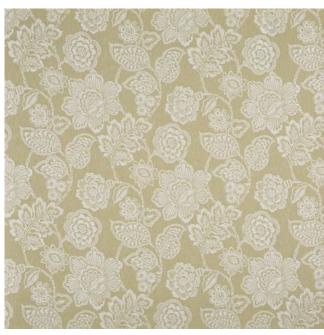

## **Alice - Bloom Collection**

Product code: KBT10216-F8

Selected Colour: Harvest

Width: 141

Price: £26.99/mtr

## **Description:**

Alice - Bloom Collection

A botanical collection of fresh, country-style designs. Interpreted through pastels picked straight from a cottage garden, three floral prints have a hand-sketched delicacy which sits perfectly alongside two serene jacquards and a pair of daintily embroidered trails.