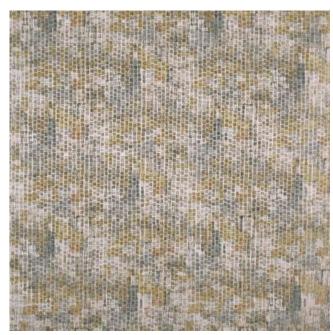

## **Stipple - Artisan Collection**

Product code: KBT10211-F8

Selected Colour:OchreWidth:141cmPrice:£29.99/mtr

## **Description:**

Stipple - Artisan Collection

Artisan draws on a glorious medley of painterly styles, with a gallery of artistic effects reproduced across a variety of different substrates. Watercolours, oil pastels and acrylics are interpreted in vibrant palettes, all chosen to convey the brilliance of a just-finished canvas.

## **Available Colours:**

Ochre

Tabasco

Egg Shell

Sunse

Midnite