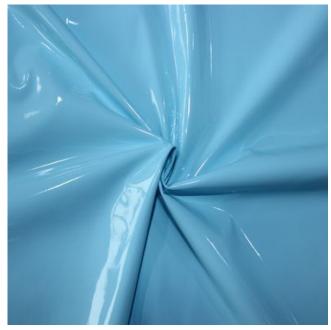

## **Hi Shine PU Fabric**

KBT10086-U49 Light blue 138cm £11.99/mtr

## **Description:**

Hi Shine PU fabric has a four way stretch and a vinyl gloss shine. The fabric is suitable for clothing such as corsets, dresses, leggings and tops. It can also be used for accessories. Frequently used in performance wear and in costume design. The fabric has waterproof qualities and can therefore be used within the home and outdoors for table cloths etc. Composition -60% Polyester 40% PU, Weight - 230gsm, Width - 138cm