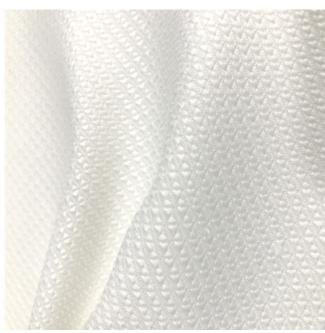

## **Digital Print Base Stapleford**

Product code: KBT9953

Selected Colour: White

Width: 145cm

Price: £6.20/mtr

## **Description:**

Print direct on to fabric with a suitable inkjet printer. Growing trends of digital textile printing on to fabrics has increased in demands, for promotional wear, corporate branding, visual communication, flags banners, and retails graphics

Inherently flame retardant conforms to British Standards for flame retardency.100% polyester print base fabric in plain white.Stapleford is a great upholstery textured fabric and can be used for Curtains, Roman blinds and Furnishings. Commonly used for digital printing.

• 100% polyester print base

• width: 145cm useable