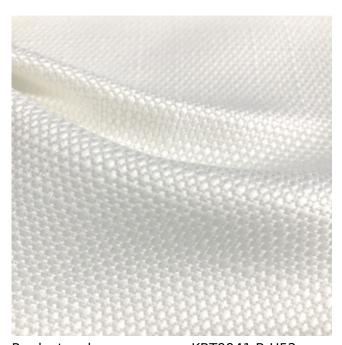

## **Digital Print Base Shanghai**

**Available Colours:** 

Product code: KBT9941 B-U52

Selected Colour:WhiteWidth:142cmPrice:£6.60/mtr

Inherently flame retardant conforms to British Standards for flame retardency.100% polyester print base fabric in plain white. Shanghai is a great upholstery textured fabric, with a visible woven appearance and can be used for Curtains, Roman blinds and Furnishings. Commonly used for digital printing.

- 100% polyester print base
- width: 142cm useable