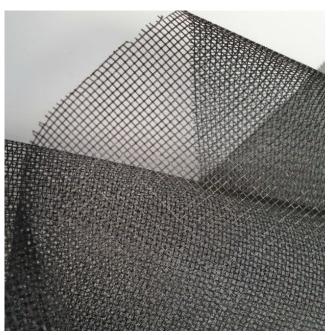

## **Mosquito and Insect Screen Mesh**

Product code: KBT9936 U36

Selected Colour: Dark Grey
Width: 160 cm
Price: £8.99/mtr

## **Description:**

Mosquito Mesh / Insect screen mesh, soft touch fire resistante fibreglass mesh coated with PVC for outdoors and mosquito and insect protection, Durable and hard wearing

ideal for applications in

## **Mesh Specification**

36% Fiber Glass

64% PVC

Thickness: 0.29mm

Weight: 120g/m Sq

Width: 160cm

Finish: Glossy

Ultraviolet Resistance (UV) Min.6