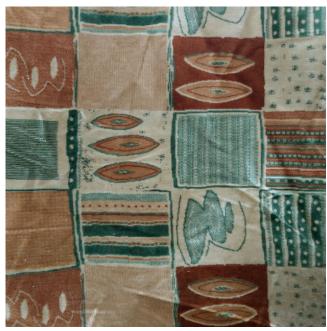

## **Patchwork Style Upholstery Velour**

Product code: KBT9891-WH-U33 **Selected Colour: Green / Brown** 

Width: 150 cm Price: £11.99/mtr

## **Available Colours:**

Green / Brown

## **Description:**

Green and Brown patchwork style upholstery velour. This soft feel velour is covered with a square patchwork design using shades of tan, beige, and russet teamed with forest and sage green. Each square is roughly  $10 \times 10 \text{ cm}$  and has a design inside of abstract shapes and stripes. The fabric us durable and will withstand years of seating. This makes it a great fabric for statement sofas and armchairs.

- Green and brown upholstery fabric
- Patchwork style design
- Velvet velour,
- Thick draylon feel
- Soft finish velour
- 100 % polyester