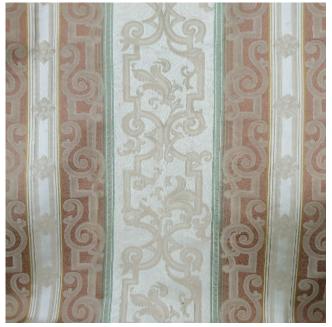

## **Ornate Cream Stripe Upholstery Fabric**

## **Description:**

Upholstery fabric with an ornate design of wide panels. The panels show a different interweaving pattern in each, ranging from the thinnest at 1.5 cm to the widest at 14.5 cm across. The design is set in shades of oat, beige, clay and sage green. If you are looking for a pattern with a touch of colour to add to your neutral interior, this would complement a pale neutral colour scheme.

The pale shades work with neutral interiors in the home, hotels and restaurants. The design has quite a grand style about it, with the paler shades giving it a softened look. This fabric would work well in light and airy spaces. Conservatory furnishings for dining chairs, curtains or blinds or table panels.